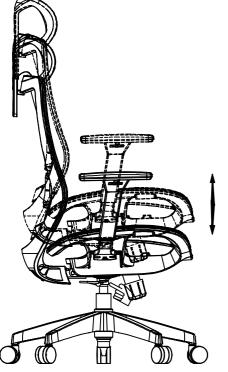

#### Instructions for use

Chair height Adjustment: Increase: lift your weight from the seat and lift the lever. Release lever at desired position.

Decrease: use your body weight while sitting in the chair and lift the lever at the same time. Release at desired position.

Headrest height adjustment

Armrest height adjustment: push the button on side of arm for adjustment.

05 06