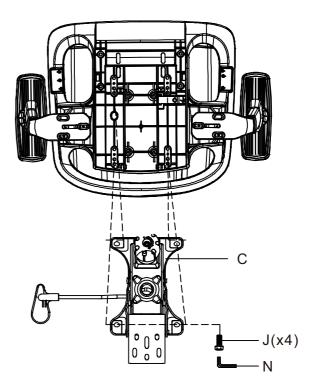

#### Install Mechanism

Connect Mechanism (C) to the Seat cushion (D) using 4 pcs screws (J) with wrench (N). Mind the mounting direction of Mechanism.

01 02