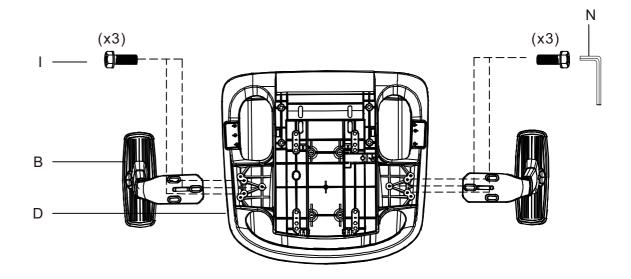

#### 1 Install Armrest

Connect Armrests (B) to the Seat cushion (D) using 6 pcs screws (I) with wrench (N). Mind the mounting direction of Armrests.