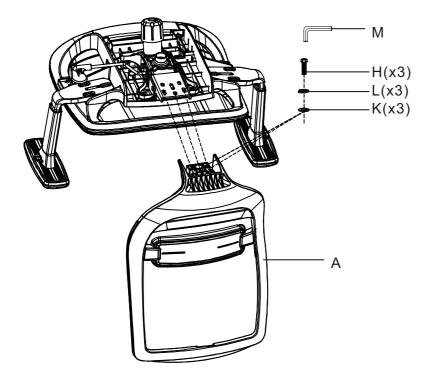

#### 3 Attach Backrest to Mechanism

Attach the Backrest (A) to the Mechanism (C) using Washer (K), Gasket (L) and Screws (H) sequentially with wrench (M).