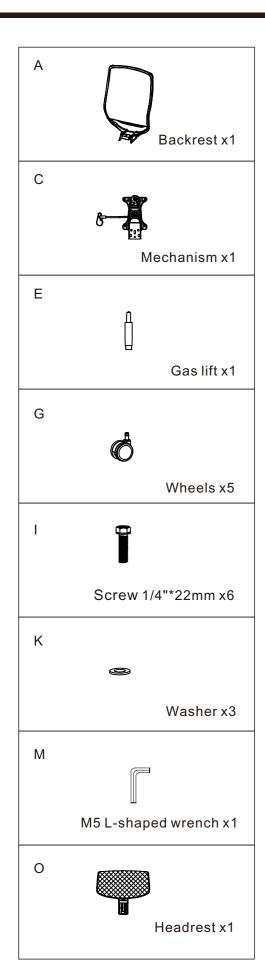

# FlexiSpot

Item No.BS4G/BS4B User Manual

#### 1 Install Armrest

Connect Armrests (B) to the Seat cushion (D) using 6 pcs screws (I) with wrench (N). Mind the mounting direction of Armrests.

#### 3 Attach Backrest to Mechanism

Attach the Backrest (A) to the Mechanism (C) using Washer (K), Gasket (L) and Screws (H) sequentially with wrench (M).

#### 4 Install Gas lift and Wheels to Chair base

### 5 Install Headrest

Before assembly, taking out the 2pcs screws from the Headrest (O). Then, attach the Headrest to the Backrest (A) using the 2pcs screws.

Headrest height adjustment

Armrest height adjustment: push the button on side of arm for adjustment.

05 06