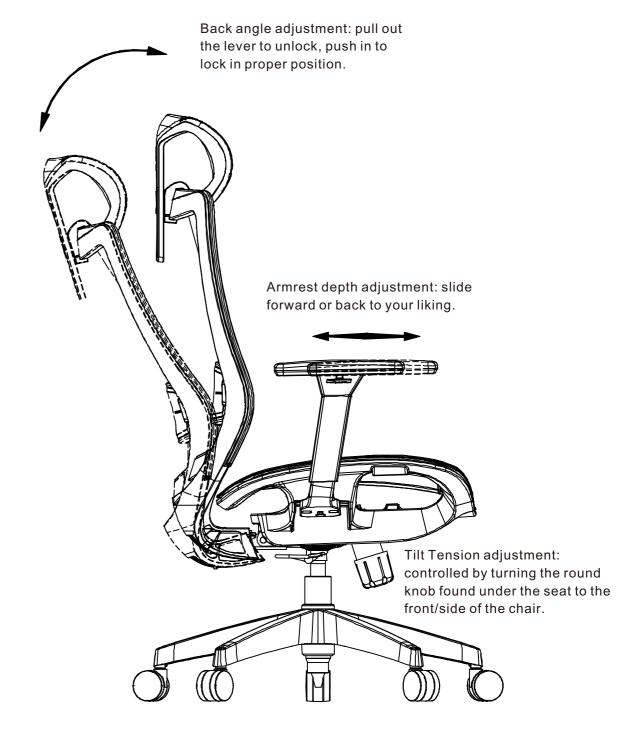

#### Instructions for use

Chair height Adjustment: Increase: lift your weight from the seat and lift the lever. Release lever at desired position.

Decrease: use your body weight while sitting in the chair and lift the lever at the same time. Release at desired position.