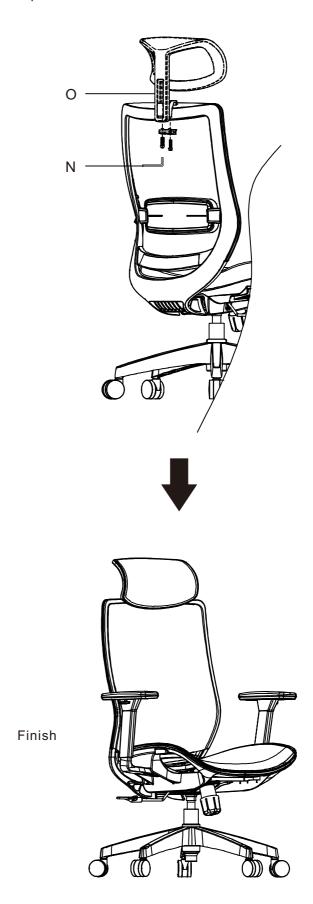

### 5 Install Headrest

Before assembly, taking out the 2pcs screws from the Headrest (O). Then, attach the Headrest to the Backrest (A) using the 2pcs screws.