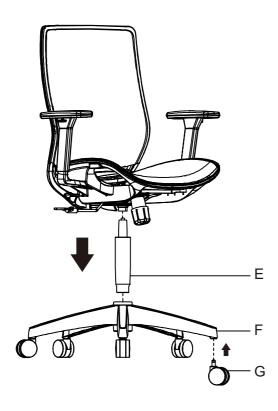

# FlexiSpot

Item No.BS4G/BS4B User Manual



## CONTENTS

| English01  |
|------------|
| German07   |
| French13   |
| Italian19  |
| Spanish25  |
| Warranty31 |





#### 1 Install Armrest

Connect Armrests (B) to the Seat cushion (D) using 6 pcs screws (I) with wrench (N). Mind the mounting direction of Armrests.



#### Install Mechanism

Connect Mechanism (C) to the Seat cushion (D) using 4 pcs screws (J) with wrench (N). Mind the mounting direction of Mechanism.



01 02

#### 3 Attach Backrest to Mechanism

Attach the Backrest (A) to the Mechanism (C) using Washer (K), Gasket (L) and Screws (H) sequentially with wrench (M).



#### 4 Install Gas lift and Wheels to Chair base



### 5 Install Headrest

Before assembly, taking out the 2pcs screws from the Headrest (O). Then, attach the Headrest to the Backrest (A) using the 2pcs screws.



#### Instructions for use



Chair height Adjustment: Increase: lift your weight from the seat and lift the lever. Release lever at desired position.

Decrease: use your body weight while sitting in the chair and lift the lever at the same time. Release at desired position.

Headrest height adjustment

Armrest height adjustment: push the button on side of arm for adjustment.



05 06