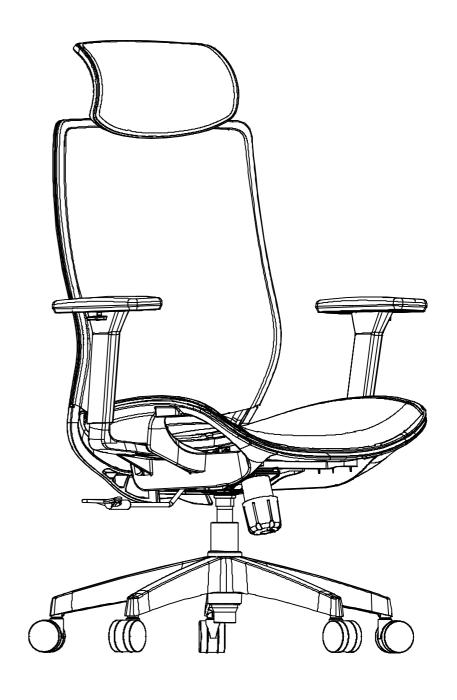

# FlexiSpot

Item No.BS4G/BS4B User Manual



## CONTENTS

| English01  |
|------------|
| German07   |
| French13   |
| Italian19  |
| Spanish25  |
| Warranty31 |





#### 1 Install Armrest

Connect Armrests (B) to the Seat cushion (D) using 6 pcs screws (I) with wrench (N). Mind the mounting direction of Armrests.



#### Install Mechanism

Connect Mechanism (C) to the Seat cushion (D) using 4 pcs screws (J) with wrench (N). Mind the mounting direction of Mechanism.



01 02

#### 3 Attach Backrest to Mechanism

Attach the Backrest (A) to the Mechanism (C) using Washer (K), Gasket (L) and Screws (H) sequentially with wrench (M).



#### 4 Install Gas lift and Wheels to Chair base



### 5 Install Headrest

Before assembly, taking out the 2pcs screws from the Headrest (O). Then, attach the Headrest to the Backrest (A) using the 2p