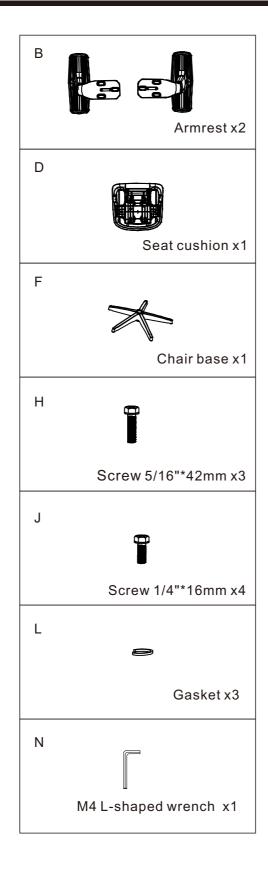

#### Install Mechanism

Connect Mechanism (C) to the Seat cushion (D) using 4 pcs screws (J) with wrench (N). Mind the mounting direction of Mechanism.

01 02

#### Instructions for use

Chair height Adjustment: Increase: lift your weight from the seat and lift the lever. Release lever at desired position.

Decrease: use your body weight while sitting in the chair and lift the lever at the same time. Release at desired position.